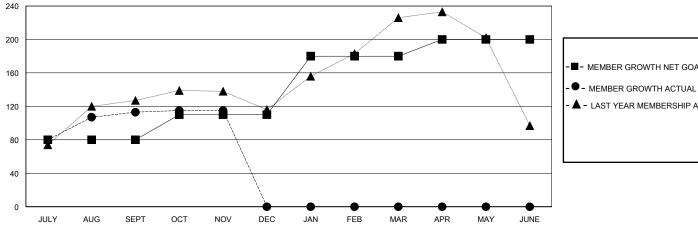

## District 308 A2

**LOCATION MALAYSIA** GMT: **GMT CA** 

|                       | Club          | s         |               | Members               |                        |                         |                                                    |  |
|-----------------------|---------------|-----------|---------------|-----------------------|------------------------|-------------------------|----------------------------------------------------|--|
| RESULTS FOR 2024-2025 |               |           |               | RESULTS FOR 2024-2025 |                        |                         |                                                    |  |
| QUARTER               | NEW CLUB GOAL | NEW CLUBS | DROPPED CLUBS | QUARTER MEME          | BER GROWTH NET<br>GOAL | MEMBER GROWTH<br>ACTUAL | DROPPED<br>MEMBERS ACTUAL<br>(including transfers) |  |
| JULY/AUG/SEPT         | 0             | 0         | 1             | JULY/AUG/SEPT         | 80                     | 171                     | 41                                                 |  |
| OCT/NOV/DEC           | 1             | 0         | 0             | OCT/NOV/DEC           | 30                     | 20                      | 13                                                 |  |
| JAN/FEB/MAR           | 0             | 0         | 0             | JAN/FEB/MAR           | 70                     | 0                       | 0                                                  |  |
| APR/MAY/JUNE          | 0             | 0         | 0             | APR/MAY/JUNE          | 20                     | 0                       | 0                                                  |  |