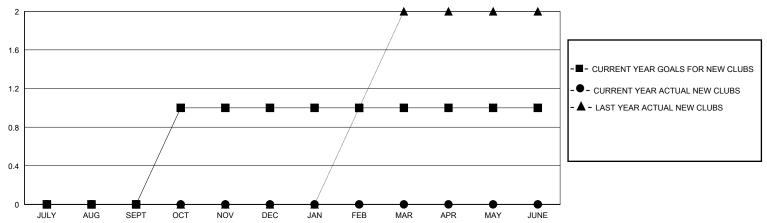

## District 308 A2

**LOCATION MALAYSIA** GMT: **GMT CA** 

|                       | Club          | s         |               | Members               |                        |                         |                                                    |  |
|-----------------------|---------------|-----------|---------------|-----------------------|------------------------|-------------------------|----------------------------------------------------|--|
| RESULTS FOR 2024-2025 |               |           |               | RESULTS FOR 2024-2025 |                        |                         |                                                    |  |
| QUARTER               | NEW CLUB GOAL | NEW CLUBS | DROPPED CLUBS | QUARTER MEME          | BER GROWTH NET<br>GOAL | MEMBER GROWTH<br>ACTUAL | DROPPED<br>MEMBERS ACTUAL<br>(including transfers) |  |
| JULY/AUG/SEPT         | 0             | 0         | 1             | JULY/AUG/SEPT         | 80                     | 171                     | 41                                                 |  |
| OCT/NOV/DEC           | 1             | 0         | 0             | OCT/NOV/DEC           | 30                     | 20                      | 13                                                 |  |
| JAN/FEB/MAR           | 0             | 0         | 0             | JAN/FEB/MAR           | 70                     | 0                       | 0                                                  |  |
| APR/MAY/JUNE          | 0             | 0         | 0             | APR/MAY/JUNE          | 20                     | 0                       | 0                                                  |  |